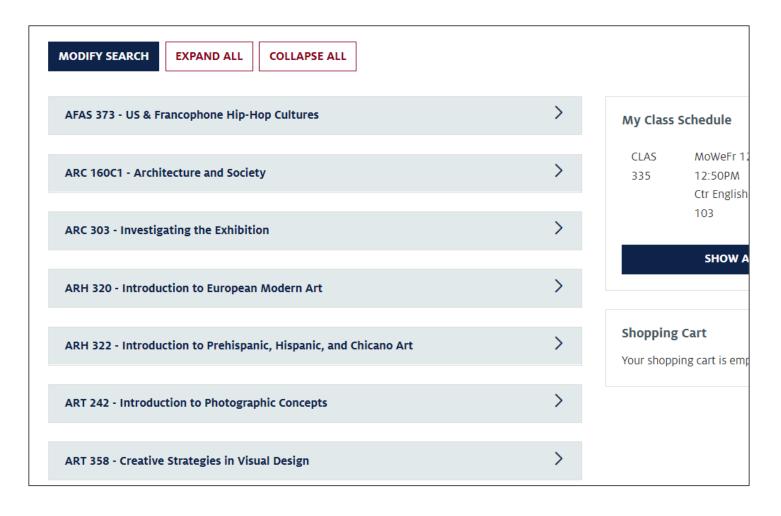

Within the Search Results page, you will see all the **Class Titles** from a variety of subjects that meet the requirement.