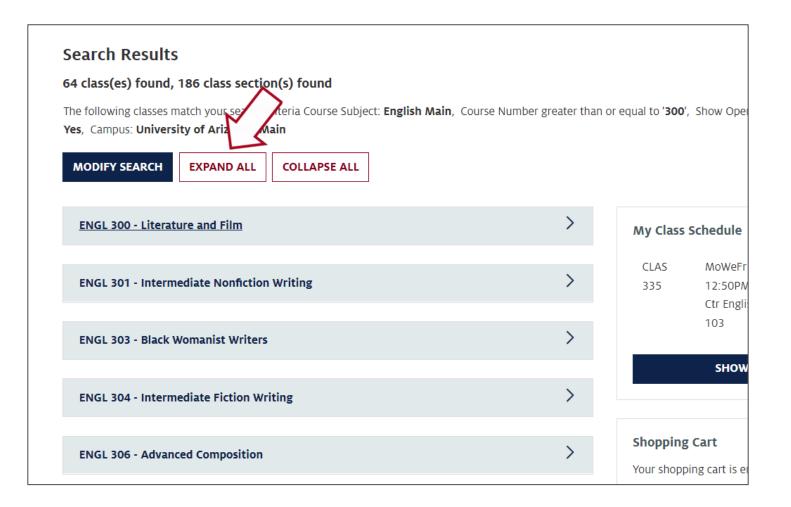

| Search Results                                                                                                                                 |                     |                                                          |
|------------------------------------------------------------------------------------------------------------------------------------------------|---------------------|----------------------------------------------------------|
| 64 class(es) found, 186 class section(s) found                                                                                                 |                     |                                                          |
| The following classes match your search criteria Course Subject: <b>English Main</b> , Course Nun<br>Yes, Campus: University of Arizona - Main | nber greater than c | r equal to ' <b>300</b> ', Show Open Classes C           |
| MODIFY SEARCH EXPAND ALL COLLAPSE ALL                                                                                                          | Μ                   | $\rightarrow$                                            |
| ENGL 300 - Literature and Film                                                                                                                 | >                   | My Class Schedule                                        |
| ENGL 301 - Intermediate Nonfiction Writing                                                                                                     | >                   | CLAS MoWeFr 12:00PM<br>335 12:50PM<br>Ctr English Second |
| ENGL 303 - Black Womanist Writers                                                                                                              | >                   | 103                                                      |
| ENGL 304 - Intermediate Fiction Writing                                                                                                        | >                   | SHOW ALL                                                 |
| ENGL 306 - Advanced Composition                                                                                                                | >                   | <b>Shopping Cart</b><br>Your shopping cart is empty.     |
| ENGL 307 - Business Writing                                                                                                                    | >                   |                                                          |

## You will first see all the **Class Titles** that match your search criteria.

You can view the section data for a particular class by selecting the class title.

#### Use the Expand All button to expand all classes.

| Term                                     | Ses | sion                         |          |            |   |
|------------------------------------------|-----|------------------------------|----------|------------|---|
| Fall 2022                                | *   |                              | *        |            |   |
| Subject                                  | Sea | arch Type                    | Catalo   | g Number   |   |
|                                          | ~ ( | contains                     | ▶ e.g. 1 | 01         |   |
| Course Keyword                           | Car | npus                         | Locatio  | on         |   |
|                                          | U   | Jniversity of Arizona - Main | ~        |            | ~ |
| Show Open Classes Onl Advanced Filters > |     |                              |          | CLEAR SEAF |   |